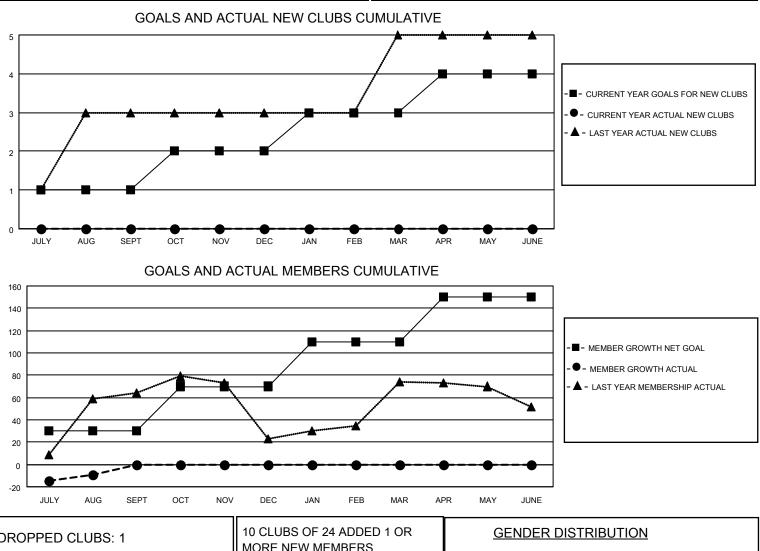

## LOCATION TANZANIA

District 411 C

Results as of: 8/31/2023

|                       | Club          | S         |               |                       | Men                    | nbers                   |                                                    |
|-----------------------|---------------|-----------|---------------|-----------------------|------------------------|-------------------------|----------------------------------------------------|
| RESULTS FOR 2023-2024 |               |           |               | RESULTS FOR 2023-2024 |                        |                         |                                                    |
| QUARTER               | NEW CLUB GOAL | NEW CLUBS | DROPPED CLUBS | QUARTER MEM           | BER GROWTH NET<br>GOAL | MEMBER GROWTH<br>ACTUAL | DROPPED<br>MEMBERS ACTUAL<br>(including transfers) |
| JULY/AUG/SEPT         | 1             | 0         | 1             | JULY/AUG/SEPT         | 30                     | 24                      | 31                                                 |
| OCT/NOV/DEC           | 1             | 0         | 0             | OCT/NOV/DEC           | 40                     | 0                       | 0                                                  |
| JAN/FEB/MAR           | 1             | 0         | 0             | JAN/FEB/MAR           | 40                     | 0                       | 0                                                  |
| APR/MAY/JUNE          | 1             | 0         | 0             | APR/MAY/JUNE          | 40                     | 0                       | 0                                                  |

| DROPPED CLUBS: 1 |    | 10 CLUBS OF 24 ADDED 1 OR<br>MORE NEW MEMBERS | GENDER DISTRIBUTION                |              |  |
|------------------|----|-----------------------------------------------|------------------------------------|--------------|--|
|                  |    |                                               | MALE                               | 343 (58.43%) |  |
|                  |    |                                               | FEMALE                             | 239 (40.72%) |  |
| DROPPED MEMBERS  |    |                                               | NON BINARY                         | 0 (0.00%)    |  |
|                  | 4  |                                               | PREFER NOT TO ANSWER               | 5 (0.85%)    |  |
| DECEASED         | I  |                                               |                                    |              |  |
| CLUB CANCELLED   | 9  | CLICK HERE FOR CUMULATIVE                     | TOTAL FAMILY UNIT MEMBERS          | 123          |  |
| OTHER            | 21 | MEMBERSHIP DATA                               |                                    |              |  |
| TOTAL            | 31 |                                               | FAMILY MEMBERS PAYING HALF DUES 70 |              |  |
|                  |    |                                               |                                    |              |  |